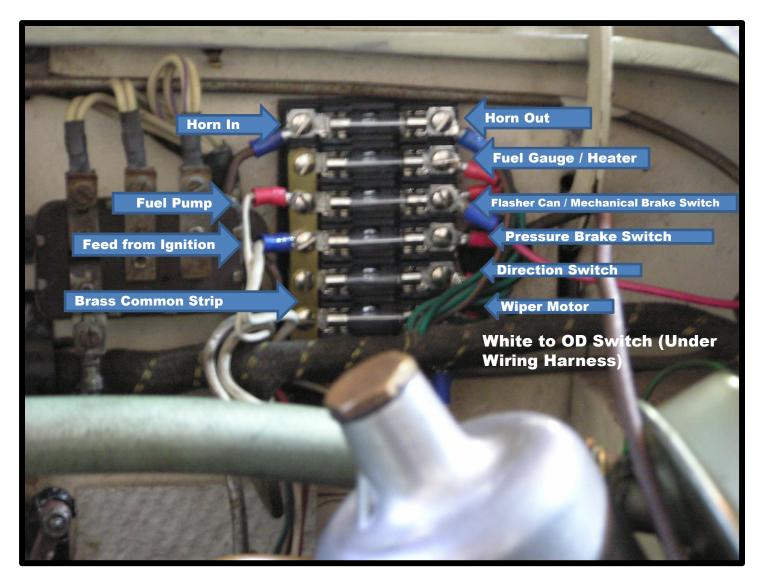

## **New Fuse Block**

Wiring as shown on following slides. Use your own imagination for your car.

- **Brown** horn wires wired as in the original fuse block except that a 25 amp American fuse is used instead of a 50 amp British fuse.
- White OD wire located and wired on the fuse side of the block.
- Other two White wires located and wired on the common side of the block.
  - It is not necessary to fuse the fuel pump at this location as it is fused in the boot (see that slide)
- **Green** wires from the original bunch are wired to separate fuses and located by trial and error and/or a continuity tester.

## The mounting holes on this fuse block fit the existing firewall welded nuts.