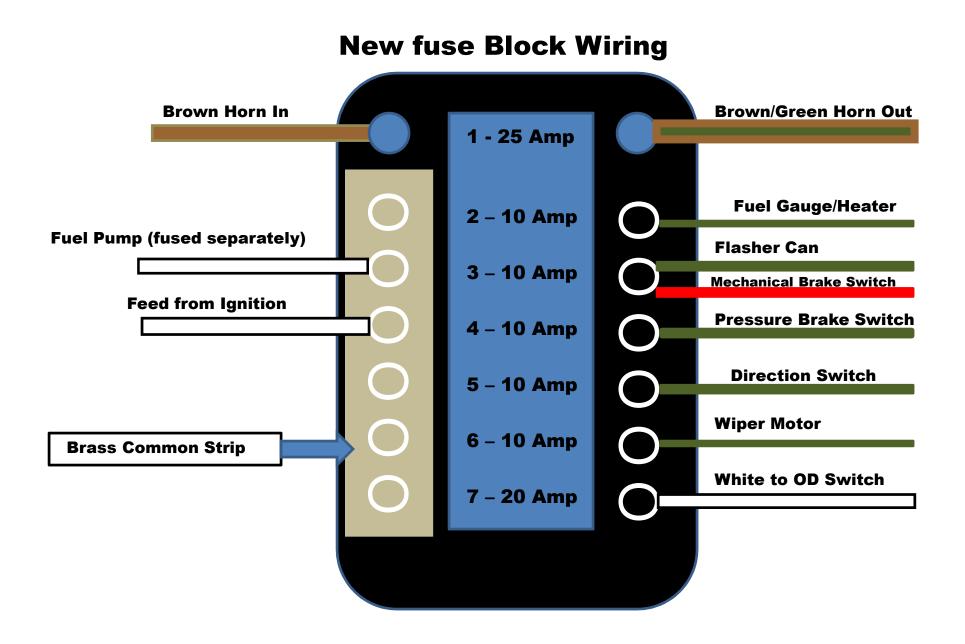

## **New Fuse Block**

Wiring as shown on following slides. Use your own imagination for your car.

- **Brown** horn wires wired as in the original fuse block except that a 25 amp American fuse is used instead of a 50 amp British fuse.
- White OD wire located and wired on the fuse side of the block.
- Other two White wires located and wired on the common side of the block.
  - It is not necessary to fuse the fuel pump at this location as it is fused in the boot (see that slide)
- **Green** wires from the original bunch are wired to separate fuses and located by trial and error and/or a continuity tester.